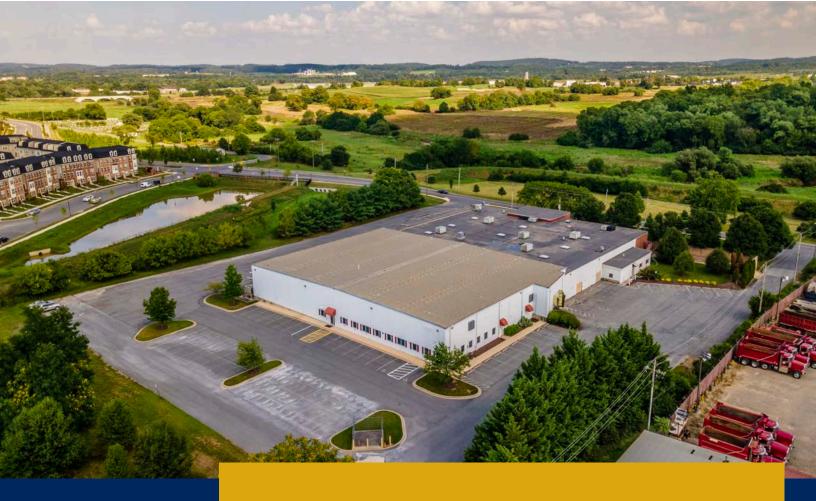

**SUBLEASE 605 EAST CHURCH ST. UNIT B**Frederick, MD

SUBLET OPPORTUNITY FOR STRATEGICALLY LOCATED WAREHOUSE

## PROPERTY OVERVIEW

Building Size **28,000 SF +/-**

Zoned
Mixed Use (MU1)
Lease Rate

**\$14.00 PSF NNN** (\$3.50 NNN PSF)

**Features** 

6 Dock doors

Truck Court

Surface Parking

Fully conditioned

Fully Sprinkled

Ceiling Height 17'-20'

1.5 miles from I-70

3.5 miles to I -270