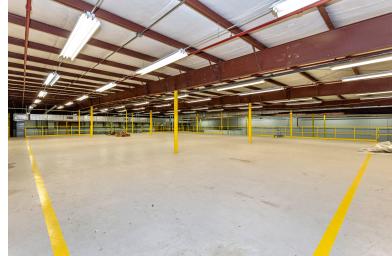

## PROPERTY OVERVIEW

Building Size **28,000 SF +/-**

Zoned
Mixed Use (MU1)
Lease Rate

**\$14.00 PSF NNN** (\$3.50 NNN PSF)

**Features** 

6 Dock doors

Truck Court

Surface Parking

Fully conditioned

Fully Sprinkled

Ceiling Height 17'-20'

1.5 miles from I-70

3.5 miles to I -270