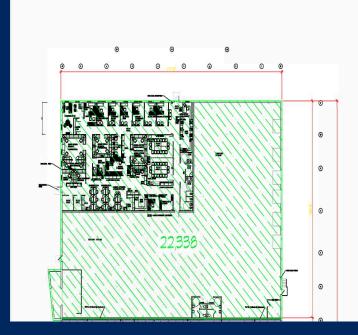

## PROPERTY OVERVIEW

Building Size **28,000 SF +/-**

Zoned
Mixed Use (MU1)
Lease Rate

**\$14.00 PSF NNN** (\$3.50 NNN PSF)

**Features** 

6 Dock doors

Truck Court

Surface Parking