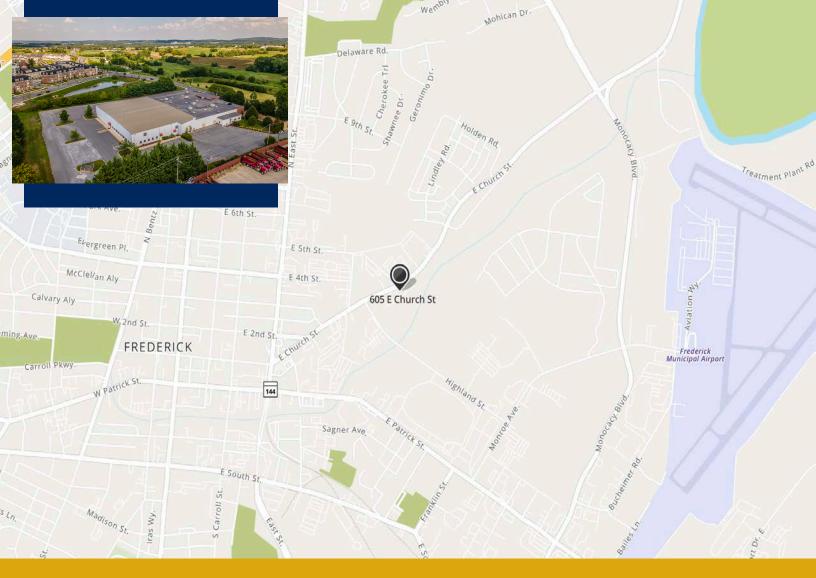

**SUBLEASE 605 EAST CHURCH ST. UNIT B**Frederick, MD

SUBLET OPPORTUNITY FOR STRATEGICALLY LOCATED WAREHOUSE

Fully conditioned

Fully Sprinkled

Ceiling Height 17'-20'

1.5 miles from I-70

3.5 miles to I -270