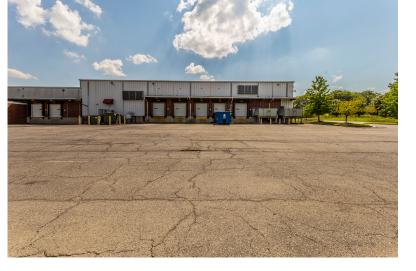

## PROPERTY OVERVIEW

Building Size **28,000 SF +/-**

Zoned
Mixed Use (MU1)
Lease Rate

**\$14.00 PSF NNN** (\$3.50 NNN PSF)

**Features** 

6 Dock doors

Truck Court

Surface Parking

Fully conditioned

Fully Sprinkled

Ceiling Height 17'-20'

1.5 miles from I-70

3.5 miles to I -270