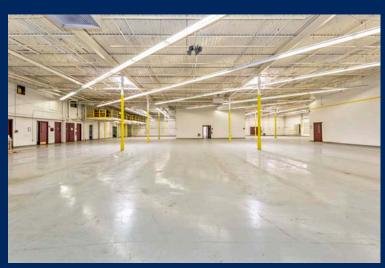

## PROPERTY OVERVIEW

Building Size **28,000 SF +/-**

Zoned
Mixed Use (MU1)
Lease Rate

**\$14.00 PSF NNN** (\$3.50 NNN PSF)

**Features** 

6 Dock doors

Truck Court

Surface Parking

Fully conditioned

Fully Sprinkled

Ceiling Height 17'-20'

1.5 miles from I-70

3.5 miles to I -270