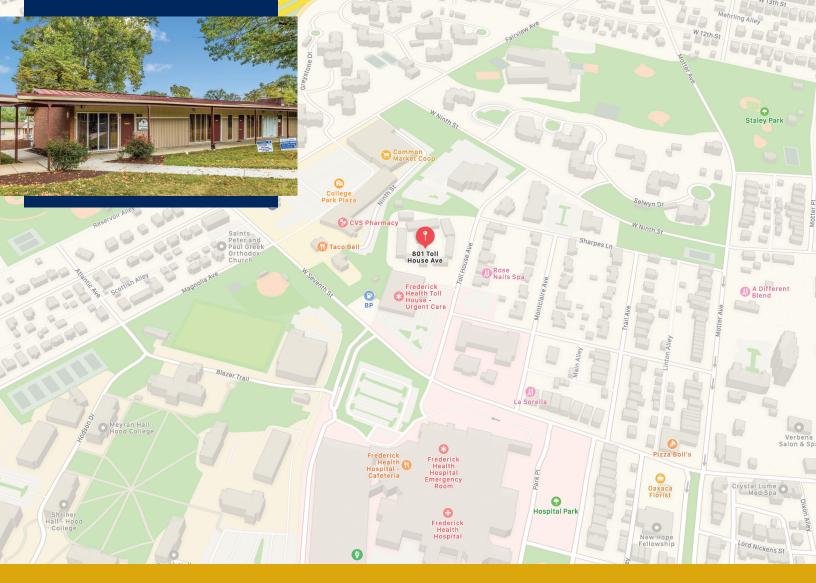

801 TOLL HOUSE AVE, UNIT A3 Frederick, MD

Professional Office Space for Lease in Frederick Medical Center Near Downtown Frederick

## **Features**

.2 miles from Frederick Health Hospital

.4 miles from Hood College

Minutes away from US Route 15, I-70 and I-270

ADA compliant

Natural light

Unit is visible from Toll House Ave