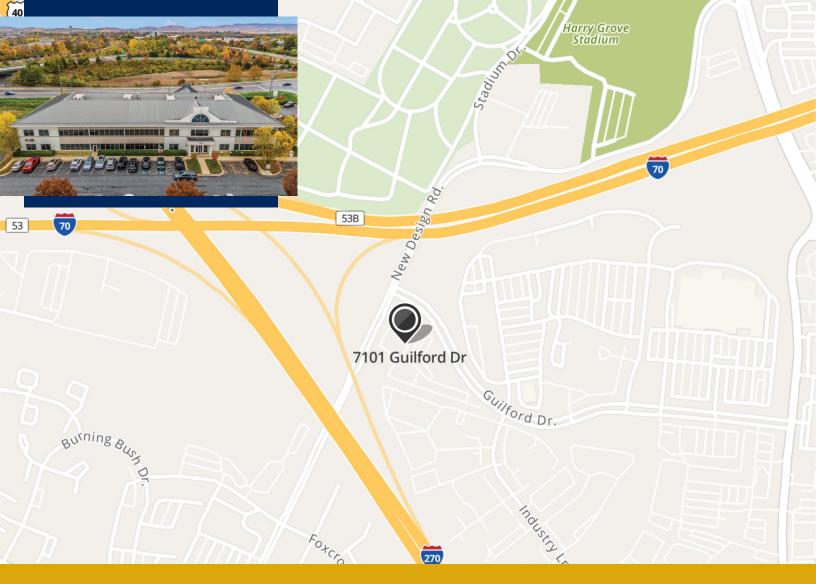

7101 GUILFORD DR. SUITE 101 Frederick, MD

Prime First-Floor Class A Office Condo

## **PROPERTY OVERVIEW**

Buildings Size **6,000-9,429 SF +/-**

Zoned
Mixed Use
Development

Rental Rate \$25.44 psf (NNN) **Features** 

5 min from all major Frederick highways

Lease extension available beyond

May 1, 2026

Direct access to parking lot from

first-floor suite

3 parking spaces per 1,000 SF