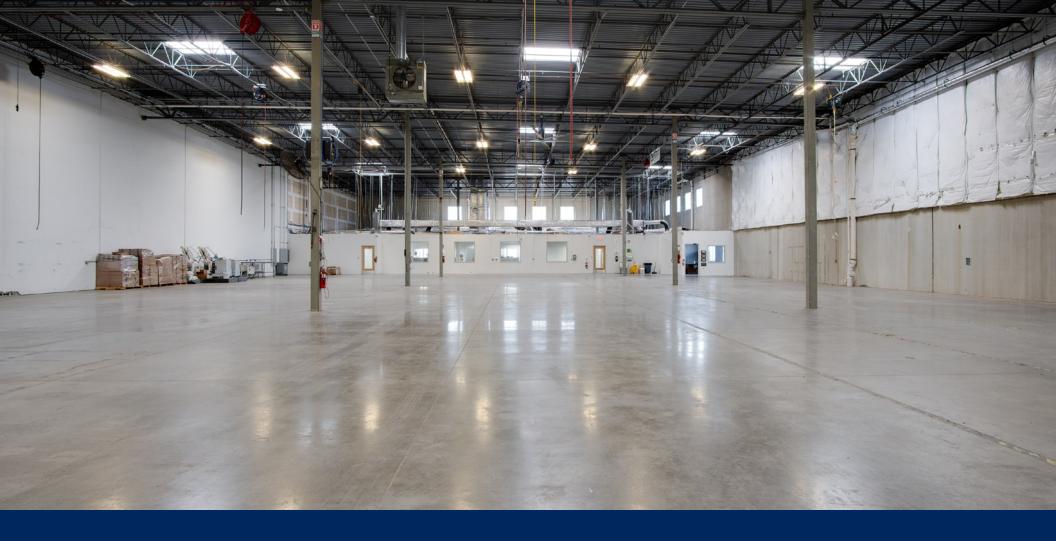

## **FEATURES**

- Separate executive offices | 2 conference rooms | break room | reception area | large open cubicle space
- Warehouse space approximately 18,301 SF
- Five dock doors 10 ft height each
- 24 ft clear ceiling height
- 40x40 column spacing

- 175 ft shared truck court
- 4 bathrooms in office area
- Fully sprinklered
- 0.97 parking spaces per 1,000 SF leased

## **EXECUTIVE SUMMARY**

This is a prime sublease opportunity for a newly renovated 25,452 SF warehouse and office space in Frederick's thriving industrial hub. Formerly Carter Control Systems, the office space features modern finishes, upgraded interiors, and functional layout enhancements completed less than two years ago. The large warehouse space is well maintained, with skylights that bring in nice natural light. The warehouse has five bay doors. Four of the five bay doors are loading docks and one is ramped for smaller vehicle access.