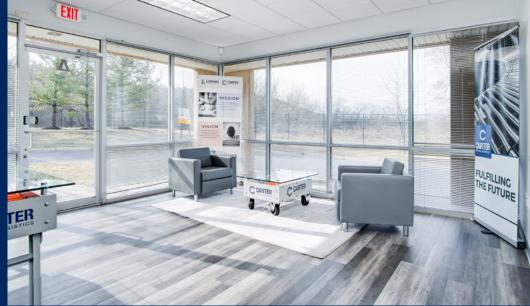

## **FEATURES**

- Separate executive offices | 2 conference rooms | break room | reception area | large open cubicle space
- Warehouse space approximately 18,301 SF
- Five dock doors 10 ft height each
- 24 ft clear ceiling height
- 40x40 column spacing

## **EXECUTIVE SUMMARY**

This is a prime sublease opportunity for a newly renovated 25,452 SF warehouse and office space in Frederick's thriving industrial hub. Formerly Carter Control Systems, the office space features modern finishes, upgraded interiors, and functional layout enhancements completed less than two years ago. The large warehouse space is well maintained, with skylights that bring in nice natural light. The warehouse has five bay doors. Four of the five bay doors are loading docks and one is ramped for smaller vehicle access.