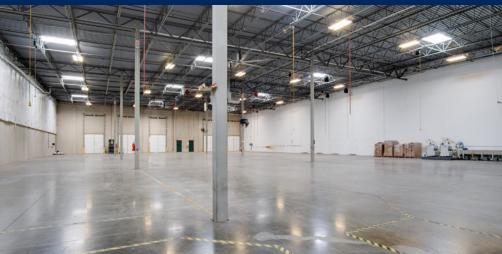

## **FEATURES**

- Separate executive offices | 2 conference rooms | break room | reception area | large open cubicle space
- Warehouse space approximately 18,301 SF
- Five dock doors 10 ft height each
- 24 ft clear ceiling height
- 40x40 column spacing

- 175 ft shared truck court
- 4 bathrooms in office area
- Fully sprinklered
- 0.97 parking spaces per 1,000 SF leased

## **EXECUTIVE SUMMARY**

This is a prime sublease opportunity for a newly renovated 25,452 SF warehouse and office space in Frederick's thriving industrial hub. Formerly Carter Control Systems, the office space features modern finishes, upgraded interiors, and functional layout enhancements completed less than two years ago. The large warehouse space is well maintained, with skylights that bring in nice natural light. The warehouse has five bay doors. Four of the five bay doors are loading docks and one is ramped for smaller vehicle access.