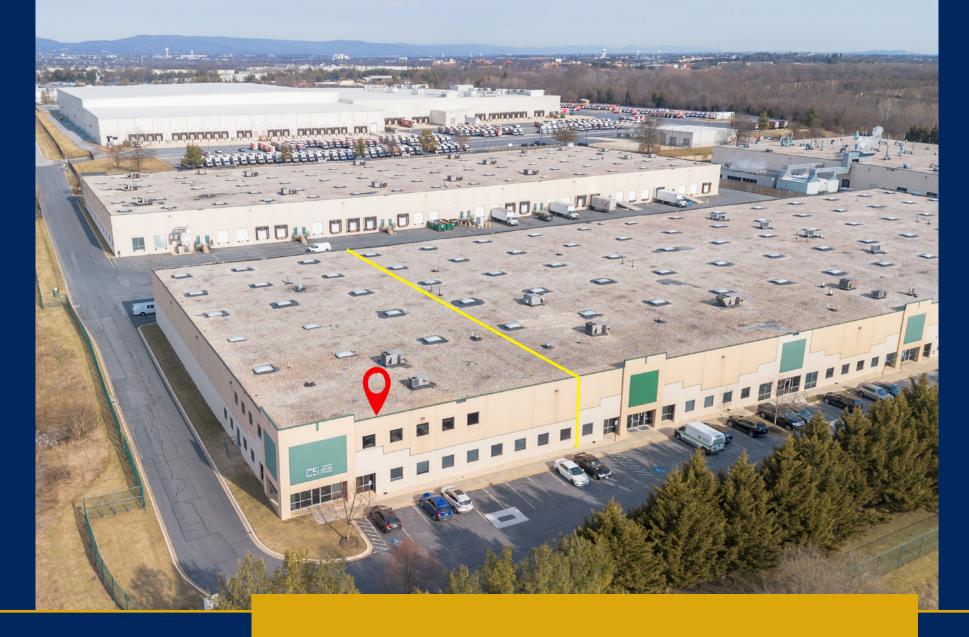

## 7118 GEOFFREY WAY, SUITE A Frederick, Maryland

SUBLEASE 25,452 SF Warehouse and Office Space

## **EXECUTIVE SUMMARY**

This is a prime sublease opportunity for a newly renovated 25,452 SF warehouse and office space in Frederick's thriving industrial hub. Formerly Carter Control Systems, the office space features modern finishes, upgraded interiors, and functional layout enhancements completed less than two years ago. The large warehouse space is well maintained, with skylights that bring in nice natural light. The warehouse has five bay doors. Four of the five bay doors are loading docks and one is ramped for smaller vehicle access.

The sublease term runs through July 31, 2027, with the option to extend upon sublease signing. This facility offers a highly functional layout ideal for industrial, logistics, and distribution needs, with a rental rate of \$12.52/SF.