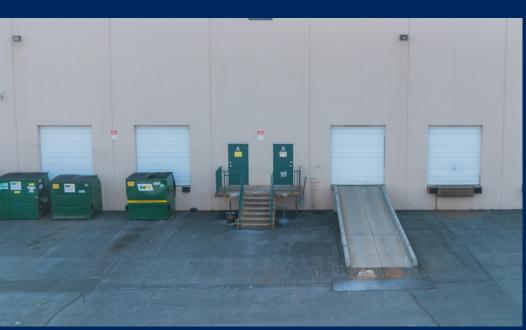

## **EXECUTIVE SUMMARY**

This is a prime sublease opportunity for a newly renovated 25,452 SF warehouse and office space in Frederick's thriving industrial hub. Formerly Carter Control Systems, the office space features modern finishes, upgraded interiors, and functional layout enhancements completed less than two years ago. The large warehouse space is well maintained, with skylights that bring in nice natural light. The warehouse has five bay doors. Four of the five bay doors are loading docks and one is ramped for smaller vehicle access.