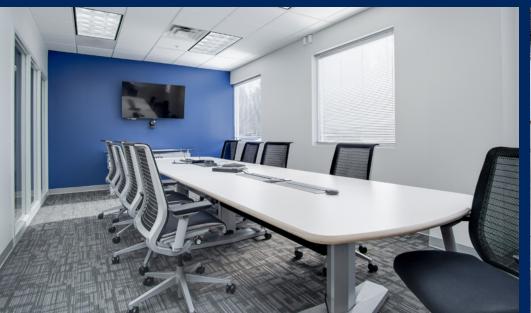

## **FEATURES**

- Separate executive offices | 2 conference rooms | break room | reception area | large open cubicle space
- Warehouse space approximately 18,301 SF
- Five dock doors 10 ft height each
- 24 ft clear ceiling height
- 40x40 column spacing

## **EXECUTIVE SUMMARY**

This is a prime sublease opportunity for a newly renovated 25,452 SF warehouse and office space in Frederick's thriving industrial hub. Formerly Carter Control Systems, the office space features modern finishes, upgraded interiors, and functional layout enhancements completed less than two years ago. The large warehouse space is well maintained, with skylights that bring in nice natural light. The warehouse has five bay doors. Four of the five bay doors are loading docks and one is ramped for smaller vehicle access.