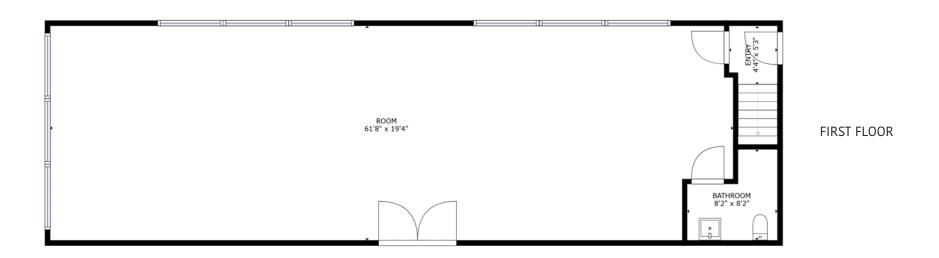

## **PROPERTY OVERVIEW**

Offering Price **\$675,000.00** 

Lot Size

.73± acres

**Building Size** 

2,730 SF

Zoning

**Community Commercial** 

## **FEATURES**

Two-story free-standing building

Open floor plan

Upper level can be accessed by separate entrance

Large windows/natural light

9 paved parking spaces including handicap accessible

Public water & sewer