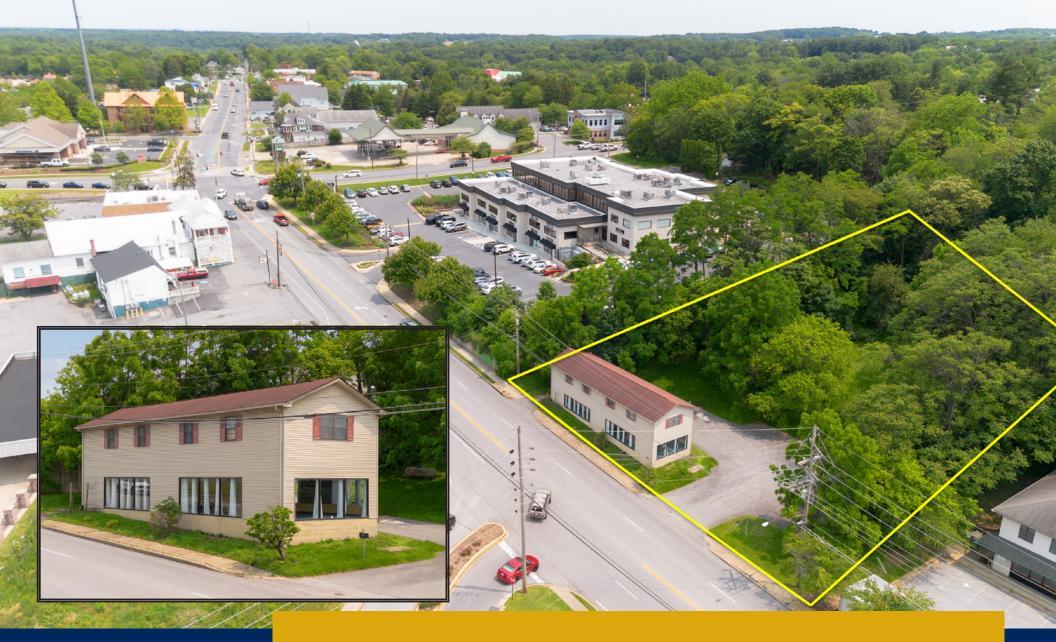

## 104 WEST RIDGEVILLE BLVD.

Mt. Airy, Maryland

**SALE** — Unmatched visibility in the heart of Mount Airy

## **PROPERTY OVERVIEW**

Offering Price **\$675,000.00** 

Lot Size

.73± acres

**Building Size** 

2,730 SF

Zoning

**Community Commercial** 

## **FEATURES**

Two-story free-standing building

Open floor plan

Upper level can be accessed by separate entrance

Large windows/natural light

9 paved parking spaces including handicap accessible

Public water & sewer