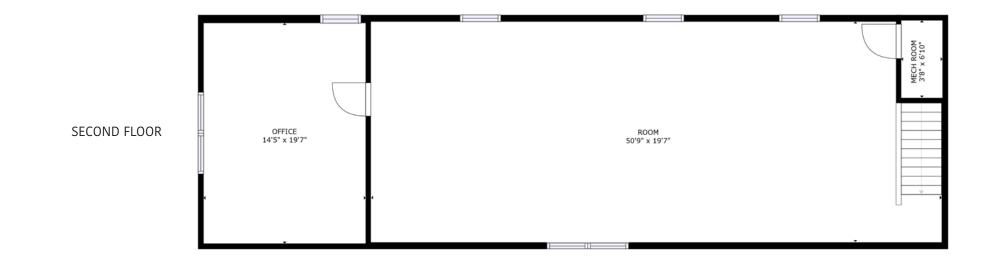

## **PROPERTY OVERVIEW**

Offering Price **\$675,000.00** 

Lot Size

.73± acres

**Building Size** 

2,730 SF

Zoning

**Community Commercial** 

## **FEATURES**

Two-story free-standing building

Open floor plan

Upper level can be accessed by separate entrance

Large windows/natural light

9 paved parking spaces including handicap accessible

Public water & sewer