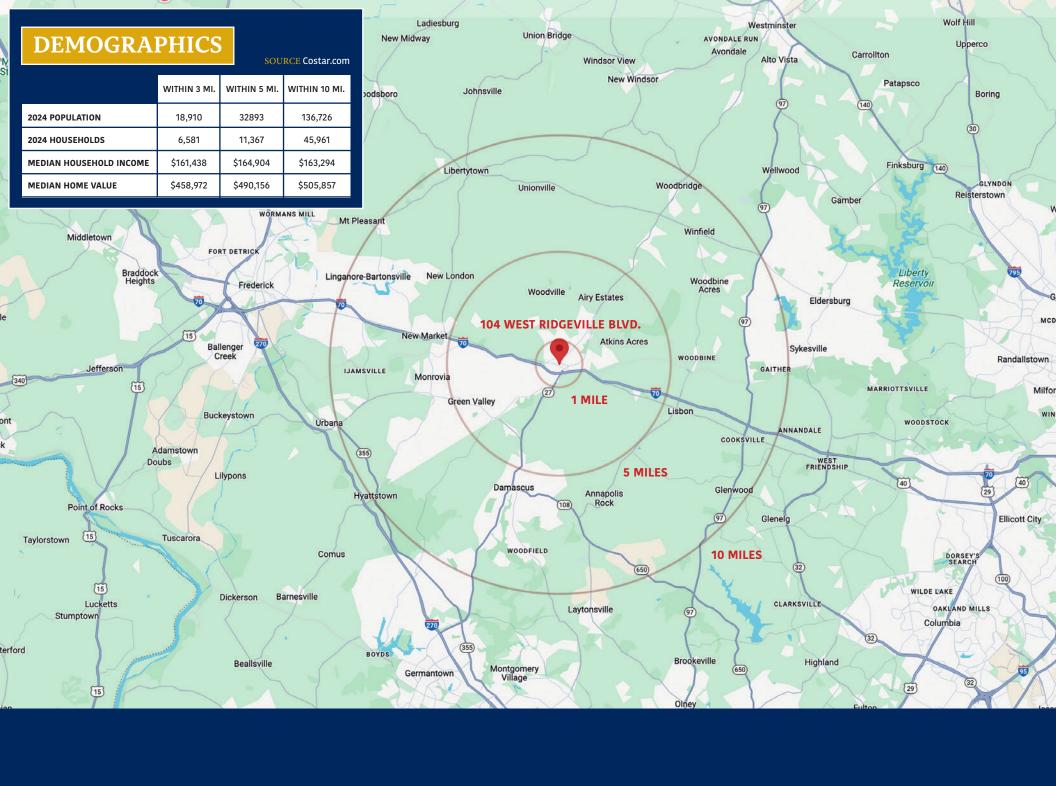

## 104 WEST RIDGEVILLE BLVD.

Mt. Airy, Maryland

**SALE** — Unmatched visibility in the heart of Mount Airy