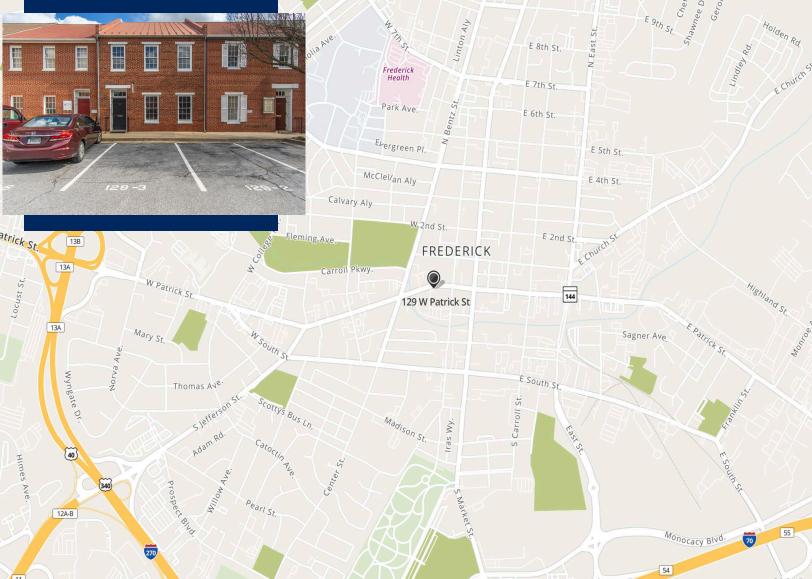

**LEASE** 

129 W PATRICK ST. UNIT D3 Frederick, MD

## **Features**

Downtown Frederick

Newly Renovated

- 3 private offices
- Kitchenette
- Conference Room
- Reception Area

1 Dedicated Parking Space

Court House across the street

Court St garage across the street